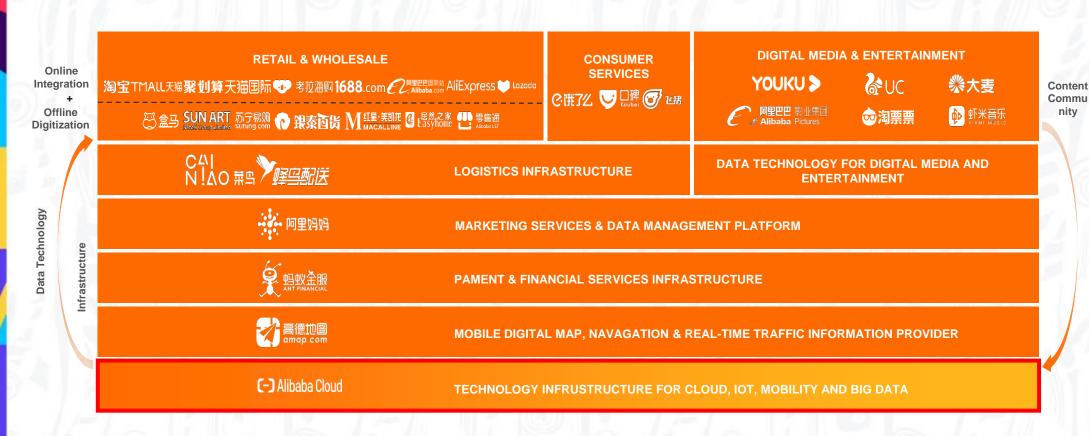

Phillip Liu General Manager, Alibaba Cloud Intelligence MEA









# **Alibaba Digital Economy**



Data Technology





# 11.11 Shopping Festival enabled by Cloud

38.3 Billion USD GMV

MB 268.4 billion GMV on Nov 11, 2019 (vs 7.2 Billion USD for Black Friday 2019) 1.3+ Billion Orders

Delivery orders on Nov 11, 2019

#### 100% on Cloud

Core System 100% on Cloud

### Big Data-Enabled

- Peak order creation 544 thousand per second.
- Batch data processing volume 986 PB.
- Real-time computing processing speed 25 billion records per second.
- Peak message processing 157 millions per second.
- · Logistics powered 1.4 billion packages.

#### AI-Enabled

- Personalized recommendations
- Intelligent voice assistant brings new shopping experience
- Real-time translation of 21 languages
- Al security brain protected user behaviors
- All customer service chatbots equivalent of 590 thousand hum