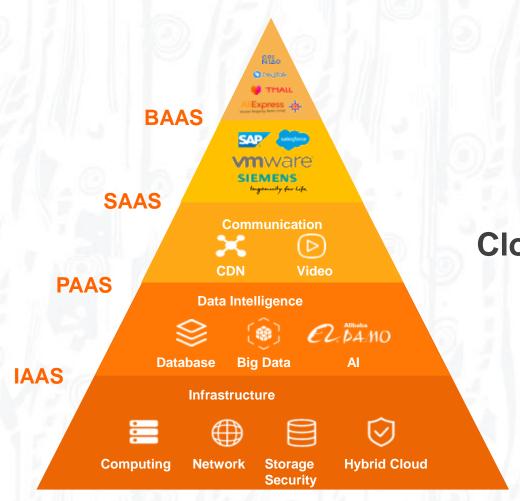

11.11 Shopping Festival enabled by Cloud

38.3 Billion USD GMV

MB 268.4 billion GMV on Nov 11, 2019 (vs 7.2 Billion USD for Black Friday 2019) 1.3+ Billion Orders

Delivery orders on Nov 11, 2019

#### 100% on Cloud

Core System 100% on Cloud

### Big Data-Enabled

- Peak order creation 544 thousand per second.
- Batch data processing volume 986 PB.
- Real-time computing processing speed 25 billion records per second.
- Peak message processing 157 millions per second.
- · Logistics powered 1.4 billion packages.

#### AI-Enabled

- Personalized recommendations
- Intelligent voice assistant brings new shopping experience
- Real-time translation of 21 languages
- Al security brain protected user behaviors
- All customer service chatbots equivalent of 590 thousand human daily workloads







Cloud – One Stop for All.





## Your Business Transforms with Cloud.







## **Phase 1: Move to Cloud**



Reliable Infrastructure

Flexible Payment Plan

**Elastic Capacity Planning** 



**PHILIPS** 

From traditional IT architecture to migration to the cloud, Philips has significantly reduced its IT operations and IT costs, reducing IT operations costs by 54%.





## **Phase 2: Transform with Cloud**



launch and iterate new software much faster and accelerates time to market.



#### **Devops**

uses Terraform to implement automated O&M management for Alibaba Cloud infrastructure.



establish robust, end-to-end protection to address application, data, and platform security



" 2020 has been an exciting year for us. those are DANA Food and EAZY Eats We have shipped a lot of fe